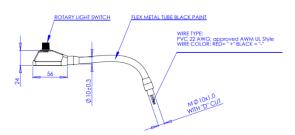

## **Car Map Light**

This flexible car map or reading light provides white or blue light options with a 3 level dimmer.

The MPL12D was designed for security and military

vehicles, as aspot reading light with a flexible adjustable arm.

(optional).

Approx. Light Angle: 120°

Power Consumption: 0.6 Watt white light. 0.2 Watt blue light.

Input Voltage: 12 to 28 VDC

Operating Temperature: -25°C. To +52°C.

Flexible arm length: As requested. Body Parts: aluminum, black anodize. Weight: 135 gram with 25cm flex tube.

Switch type: Dimmer