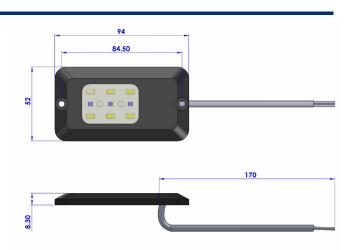

## **Specifications**

Power Consumption 3 W
Input Voltage 10 to 28VDC
Weight 90g
Operating Temperature -35°C to +54°C
Operating Humidity 5% to 95%
Dimensions 116x52x8.3mm
Finish Black or Natural Anodize