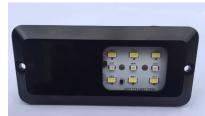

## VN5-0603 Vhicle internal light Without On/Off Switch

Applications
Vehicle modification
Law Enforcement
Security Vehicles

The VN5-0603 series of internal vehicle illuminators feature 2 light options in one product, low profile and small size with high light output. Using top quality LED for long operation duration.

The illuminator is rugged, designed for harsh environments and severe operating conditions, with anodized Aluminum shell.

A Compact design and several lighting options allow a variety of applications for many types of vehicles.